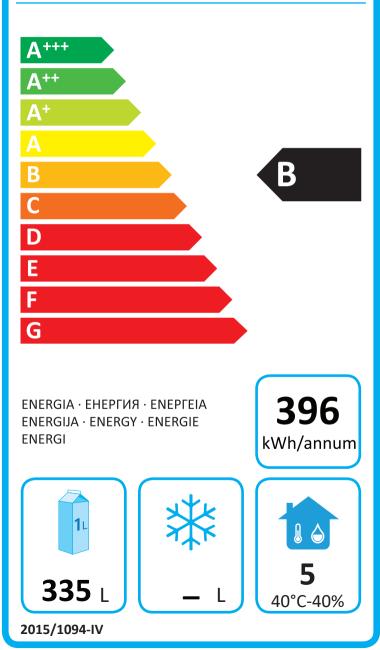

| Parameter                    | Symbol         | Value  | Unit   |
|------------------------------|----------------|--------|--------|
| Energy Efficiency Class      | EEC            | В      |        |
| Energy Efficiency Index      | EEI            | 34,18  |        |
| 24 hour Energy Consumption   | E24h           | 1,086  | kWh    |
| Annual Energy Consumption    | AEC            | 396,39 | kWh    |
| Net volume for compartment 1 | V <sub>N</sub> | 335    | liters |
| Net volume for compartment 2 | V <sub>N</sub> | -      | liters |
| Net volume for compartment 3 | V <sub>N</sub> | -      | liters |
| Net volume for compartment 4 | V <sub>N</sub> | -      | liters |
| Refrigerant R600a            | -              | 0,08   | kg     |
| CO2 Equivalent               | -              |        | tonnes |
|                              |                |        |        |

| Climate class | сс | 5<br>40°C, 40 rH% |
|---------------|----|-------------------|
|---------------|----|-------------------|

This appliance is intended for use in ambient temperature up to 40°C